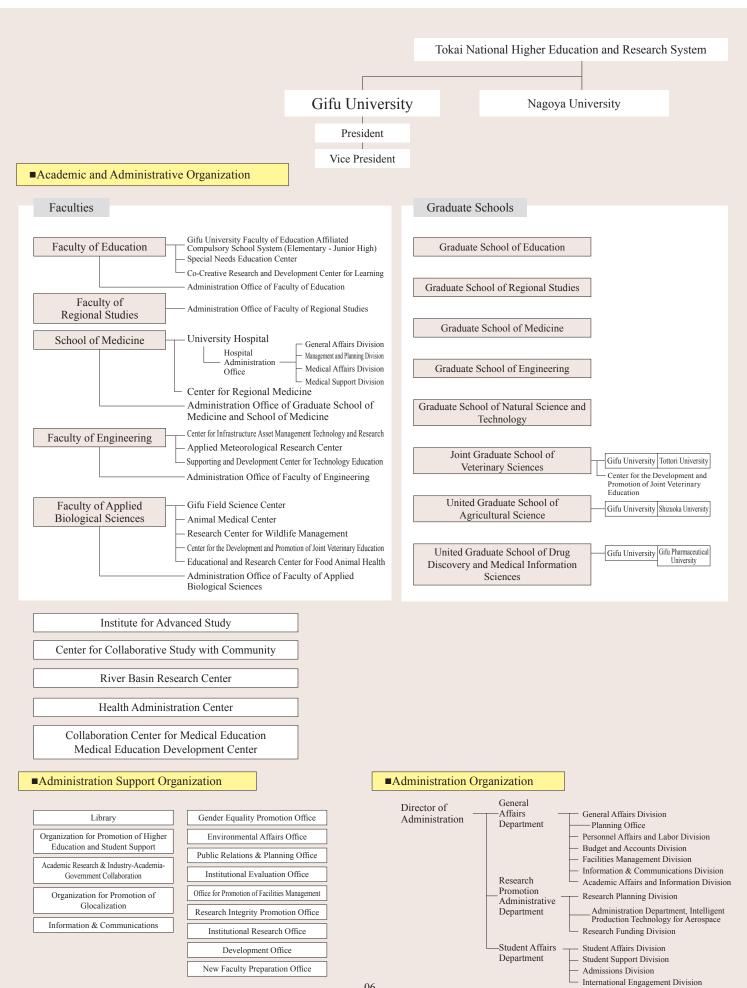

## ■ Faculty / School

| Education<br>(1 Training Course,<br>12 Courses) | Training Course for School<br>Teachers                              | Courses                     | National Language Education, Social Studies Education, Mathematics Education, Science Education, Music Education, Art Education, Health and Physical Education, Technology Education, Home Economics Education, English Education, School Education, Special Needs Education.                                                                                                                                                                                                                                                                                                                |  |  |  |  |
|-------------------------------------------------|---------------------------------------------------------------------|-----------------------------|----------------------------------------------------------------------------------------------------------------------------------------------------------------------------------------------------------------------------------------------------------------------------------------------------------------------------------------------------------------------------------------------------------------------------------------------------------------------------------------------------------------------------------------------------------------------------------------------|--|--|--|--|
|                                                 |                                                                     | A CCU - LI                  | Special Needs Education Center                                                                                                                                                                                                                                                                                                                                                                                                                                                                                                                                                               |  |  |  |  |
|                                                 |                                                                     | Affiliated                  | Co-Creative Research and Development Center for Learning                                                                                                                                                                                                                                                                                                                                                                                                                                                                                                                                     |  |  |  |  |
|                                                 |                                                                     | Institutions -              | Gifu University Faculty of Education Affiliated Compulsory School System (Elementary-Junior High)                                                                                                                                                                                                                                                                                                                                                                                                                                                                                            |  |  |  |  |
|                                                 |                                                                     |                             |                                                                                                                                                                                                                                                                                                                                                                                                                                                                                                                                                                                              |  |  |  |  |
| Regional                                        | Department of Policy Studies                                        |                             | Regional Policy, Environmental Studies                                                                                                                                                                                                                                                                                                                                                                                                                                                                                                                                                       |  |  |  |  |
| Studies<br>(2 Departments,<br>4 Domains)        | Department of Cultural<br>Studies                                   | Domains                     | Cultural Studies, Regional Structure                                                                                                                                                                                                                                                                                                                                                                                                                                                                                                                                                         |  |  |  |  |
|                                                 |                                                                     |                             |                                                                                                                                                                                                                                                                                                                                                                                                                                                                                                                                                                                              |  |  |  |  |
| School of<br>Medicine                           | Medical Course                                                      | Tutorial<br>Courses         | Human Body, Neuroanatomy & Neuroscience, Molecular Biology, Physiology, Microbiology, Pharmacology and Toxicology, Pathology, Community & Occupational Health, Cardiology, respirology, nephrology and urology, Gastroenterology, hematology and laboratory medicine, Endocrine and metabolic system, Neurology, Psychiatry, Childhealth, Reproduction & Gynecology, Bioethics & Legal Medicine, Clinical Genetics & Ethics, Dermatology, Clinical Immunology, Eye, Ear, Nose and Throat, Locomotor system, Anesthesiology and Emergency medicine, Diagnostic Imaging and Radiation Oncology |  |  |  |  |
| (2 Courses)                                     | Nursing Course                                                      | Courses                     | Basic Health Science and Fundamental Nursing, Maternal and Child Health Nursing, Adult Nursing, Community Health Care Nursing                                                                                                                                                                                                                                                                                                                                                                                                                                                                |  |  |  |  |
|                                                 |                                                                     | Affiliated Institutions     | University Hospital                                                                                                                                                                                                                                                                                                                                                                                                                                                                                                                                                                          |  |  |  |  |
|                                                 |                                                                     |                             | Contactor Decisional Madisina                                                                                                                                                                                                                                                                                                                                                                                                                                                                                                                                                                |  |  |  |  |
|                                                 |                                                                     |                             | Center for Regional Medicine                                                                                                                                                                                                                                                                                                                                                                                                                                                                                                                                                                 |  |  |  |  |
|                                                 | Department of Civil<br>Engineering                                  |                             | Environmental Studies, Disaster Reduction Studies                                                                                                                                                                                                                                                                                                                                                                                                                                                                                                                                            |  |  |  |  |
| Engineering (4 Departments, 9 Courses)          | Department of Mechanical<br>Engineering                             | Courses                     | Mechanical Engineering, Intelligent Mechanical Engineering                                                                                                                                                                                                                                                                                                                                                                                                                                                                                                                                   |  |  |  |  |
|                                                 | Department of Chemistry and Biomolecular Science                    |                             | Materials Chemistry, Biomolecular Science                                                                                                                                                                                                                                                                                                                                                                                                                                                                                                                                                    |  |  |  |  |
|                                                 | Department of Electrical,<br>Electronic and Computer<br>Engineering |                             | Electrical and Electronic, Informatics, Applied Physics                                                                                                                                                                                                                                                                                                                                                                                                                                                                                                                                      |  |  |  |  |
| ,                                               |                                                                     | V ttil: = t = 4             | Center for Infrastructure Asset Management Technology and Research                                                                                                                                                                                                                                                                                                                                                                                                                                                                                                                           |  |  |  |  |
|                                                 |                                                                     | Affiliated Institutions     | Applied Meteorological Research Center                                                                                                                                                                                                                                                                                                                                                                                                                                                                                                                                                       |  |  |  |  |
|                                                 |                                                                     | moutuuons                   | Supporting and Development Center for Technology Education                                                                                                                                                                                                                                                                                                                                                                                                                                                                                                                                   |  |  |  |  |
|                                                 |                                                                     | Joint<br>Research<br>Course | Smart Grid Power Control Engineering Joint Research Course                                                                                                                                                                                                                                                                                                                                                                                                                                                                                                                                   |  |  |  |  |
|                                                 |                                                                     |                             |                                                                                                                                                                                                                                                                                                                                                                                                                                                                                                                                                                                              |  |  |  |  |
| Applied                                         | Course of Applied Life<br>Science                                   | Sub-                        | Molecular Life Science, Life Science for Food                                                                                                                                                                                                                                                                                                                                                                                                                                                                                                                                                |  |  |  |  |
|                                                 | Course of Agricultural and<br>Environmental Science                 | Courses                     | Plant Production, Animal Science, Environmental Science and Ecology                                                                                                                                                                                                                                                                                                                                                                                                                                                                                                                          |  |  |  |  |
| Biological                                      | Joint Department of Veterinary Medicine                             |                             |                                                                                                                                                                                                                                                                                                                                                                                                                                                                                                                                                                                              |  |  |  |  |
| Sciences                                        |                                                                     |                             | Gifu Field Science Center                                                                                                                                                                                                                                                                                                                                                                                                                                                                                                                                                                    |  |  |  |  |
| (2 Courses,                                     |                                                                     |                             | Animal Medical Center                                                                                                                                                                                                                                                                                                                                                                                                                                                                                                                                                                        |  |  |  |  |
| 1 Department)                                   |                                                                     | Affiliated<br>Institutions  | Research Center for Wildlife Management <endowed (gifu="" animals="" damage="" division="" division:="" prefecture)="" prevention="" research="" wild=""></endowed>                                                                                                                                                                                                                                                                                                                                                                                                                          |  |  |  |  |
|                                                 |                                                                     |                             | Center for the Development and Promotion of Joint Veterinary Education                                                                                                                                                                                                                                                                                                                                                                                                                                                                                                                       |  |  |  |  |
|                                                 |                                                                     |                             | Education and Research Center for Food Animal Health                                                                                                                                                                                                                                                                                                                                                                                                                                                                                                                                         |  |  |  |  |
|                                                 |                                                                     |                             |                                                                                                                                                                                                                                                                                                                                                                                                                                                                                                                                                                                              |  |  |  |  |

Faculty of Regional Studies

School of Medicine / University Hospital

Faculty of Engineering / Faculty of Applied Biological Sciences